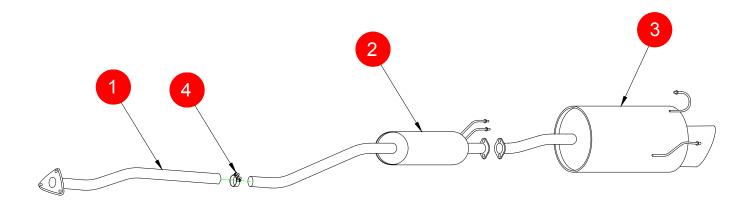

| NO.     | PART NO.   | DESCRIPTION     | QTY |  |  |  |
|---------|------------|-----------------|-----|--|--|--|
| 1       | 157HA/1    | Front Pipe      | 1   |  |  |  |
| 2       | 157HA/2    | Centre Silencer | 1   |  |  |  |
| 3       | 158HA53    | Rear Silencer   | 1   |  |  |  |
| Fit Kit |            |                 |     |  |  |  |
| 4       | Z016.10002 | 51-55mm Clamp   | 1   |  |  |  |